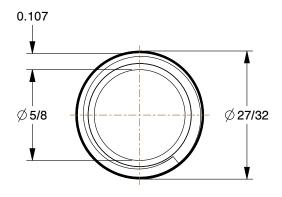

## 1VGR6

Nipple: Red Brass, 1/2 in Nominal Pipe Size, 4 in Overall Lg, Threaded on Both Ends, Schedule 40 INCH

SHEET 1 of 1