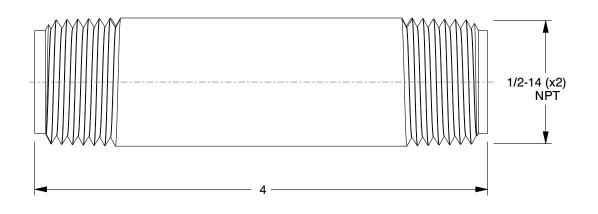

## 1VGR6

Nipple: Red Brass, 1/2 in Nominal Pipe Size, 4 in Overall Lg, Threaded on Both Ends, Schedule 40 INCH

SHEET 1 of 1