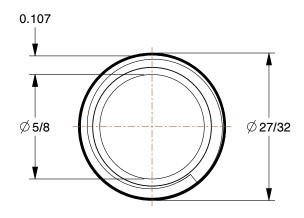

SCALE

1.41

| COMPONENT                                                                                                   | Nipple |        |
|-------------------------------------------------------------------------------------------------------------|--------|--------|
| 1VGP9  Nipple: Red Brass, 1/2 in Nominal Pipe Size, 2 1/2 in Overall Lg, Threaded on Both Ends, Schedule 40 |        | UNIT   |
|                                                                                                             |        | INCH   |
|                                                                                                             |        | SHEET  |
|                                                                                                             |        | 1 of 1 |