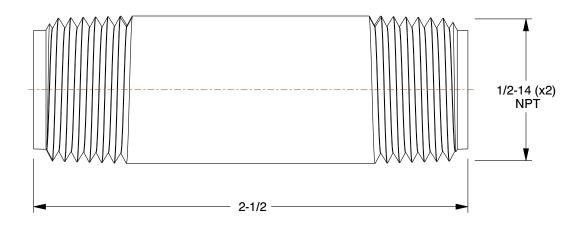

SCALE

1.41

| COMPONENT                                                                                                   | Nipple |        |
|-------------------------------------------------------------------------------------------------------------|--------|--------|
| 1VGP9  Nipple: Red Brass, 1/2 in Nominal Pipe Size, 2 1/2 in Overall Lg, Threaded on Both Ends, Schedule 40 |        | UNIT   |
|                                                                                                             |        | INCH   |
|                                                                                                             |        | SHEET  |
|                                                                                                             |        | 1 of 1 |