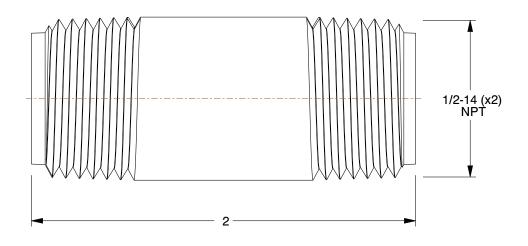

## 1VGP7

Nipple: Red Brass, 1/2 in Nominal Pipe Size, 2 in Overall Lg, Threaded on Both Ends, Schedule 40 INCH
SHEET

1 of 1