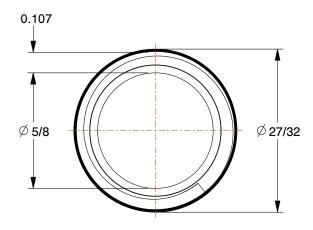

## 1VGP7

Nipple: Red Brass, 1/2 in Nominal Pipe Size, 2 in Overall Lg, Threaded on Both Ends, Schedule 40 INCH
SHEET

1 of 1