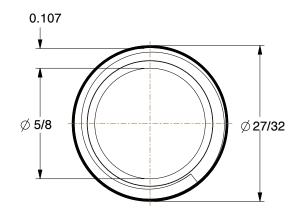

SCALE

2.03

| COMPONENT                                                                                                   | Nipple |        |
|-------------------------------------------------------------------------------------------------------------|--------|--------|
| 1VGP5  Nipple: Red Brass, 1/2 in Nominal Pipe Size, 1 1/2 in Overall Lg, Threaded on Both Ends, Schedule 40 |        | UNIT   |
|                                                                                                             |        | INCH   |
|                                                                                                             |        | SHEET  |
|                                                                                                             |        | 1 of 1 |