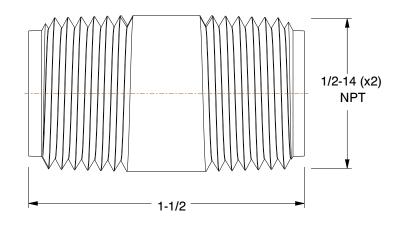

SCALE

2.03

| COMPONENT                                                                                                   | Nipple |        |
|-------------------------------------------------------------------------------------------------------------|--------|--------|
| 1VGP5  Nipple: Red Brass, 1/2 in Nominal Pipe Size, 1 1/2 in Overall Lg, Threaded on Both Ends, Schedule 40 |        | UNIT   |
|                                                                                                             |        | INCH   |
|                                                                                                             |        | SHEET  |
|                                                                                                             |        | 1 of 1 |