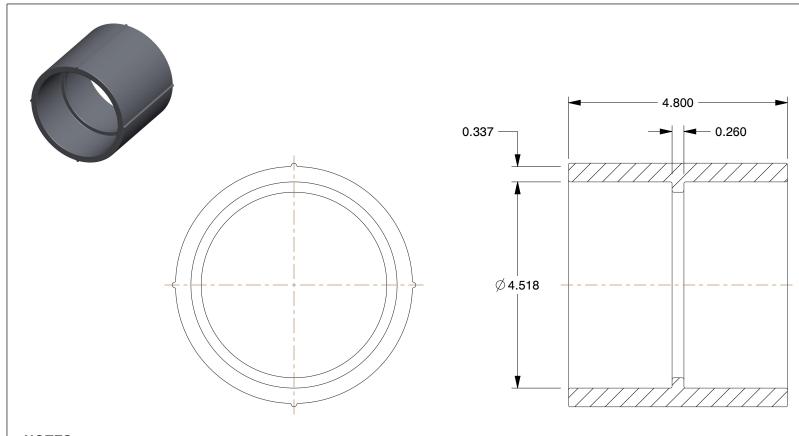

## **NOTES:**

1. COLOR: Gray 2. ITEM: Coupling 3. MAX. TEMP.: 210°F

4. PIPE SIZE - PIPE FITTING: 4" 5. PIPE FITTING MATERIAL: CPVC 6. MAX. PRESSURE: 324 psi @ 73°F

7. FITTING SCHEDULE/CLASS: Schedule 80 8. STANDARDS: ASTM D1784, NSF14 Certified 9. FITTING CONNECTION TYPE: Socket

Coupling, CPVC, 80,4 In., Slip Socket

COMPONENT

UNIT 1VGL2 INCH SHEET

1 of 1

**CPVC Pipe Fitting**