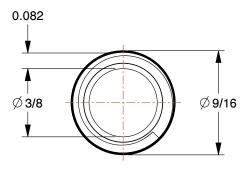

## 1VGJ9

Nipple: Red Brass, 1/4 in Nominal Pipe Size, 2 1/2 in Overall Lg, Threaded on Both Ends, Schedule 40 INCH

SHEET

1 of 1