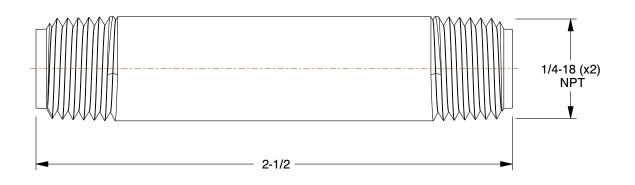

## 1VGJ9

Nipple: Red Brass, 1/4 in Nominal Pipe Size, 2 1/2 in Overall Lg, Threaded on Both Ends, Schedule 40 INCH

SHEET

1 of 1