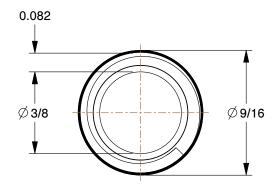

1.86

COMPONENT

Nipple

1VGJ7

Nipple: Red Brass, 1/4 in Nominal Pipe Size, 2 in Overall Lg, Threaded on Both Ends, Schedule 40 INCH
SHEET

1 of 1