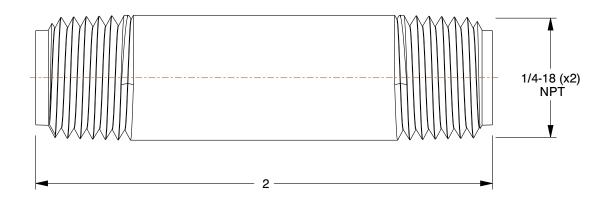

1.86

COMPONENT

Nipple

1VGJ7

Nipple: Red Brass, 1/4 in Nominal Pipe Size, 2 in Overall Lg, Threaded on Both Ends, Schedule 40 INCH
SHEET

1 of 1