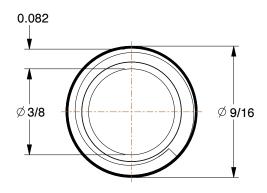

SCALE

2.32

| COMPONENT                                                                                       | Nipple     |        |
|-------------------------------------------------------------------------------------------------|------------|--------|
| 1VGJ5  Nipple: Red Brass, 1/4 in Nominal Pipe Size, 1 1/2 in Overall Lg, Threaded on Both Ends, |            | UNIT   |
|                                                                                                 |            | INCH   |
|                                                                                                 |            | SHEET  |
|                                                                                                 | chedule 40 | 1 of 1 |