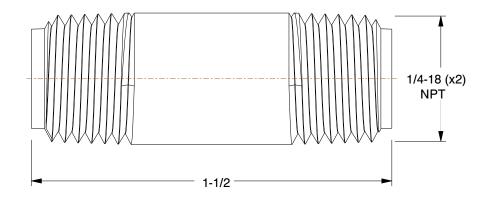

SCALE

2.32

| COMPONENT                                                                                       | Nipple     |        |
|-------------------------------------------------------------------------------------------------|------------|--------|
| 1VGJ5  Nipple: Red Brass, 1/4 in Nominal Pipe Size, 1 1/2 in Overall Lg, Threaded on Both Ends, |            | UNIT   |
|                                                                                                 |            | INCH   |
|                                                                                                 |            | SHEET  |
|                                                                                                 | chedule 40 | 1 of 1 |