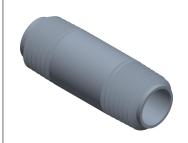

SCALE

2.32

| COMPONENT                                                                                       | Nipple     |        |
|-------------------------------------------------------------------------------------------------|------------|--------|
| 1VGJ5  Nipple: Red Brass, 1/4 in Nominal Pipe Size, 1 1/2 in Overall Lg, Threaded on Both Ends, |            | UNIT   |
|                                                                                                 |            | INCH   |
|                                                                                                 |            | SHEET  |
|                                                                                                 | chedule 40 | 1 of 1 |