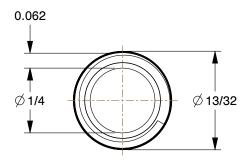

1.96

1VGG7

COMPONENT

Nipple: Red Brass, 1/8 in Nominal Pipe Size, 2 in Overall Lg, Threaded on Both Ends, Schedule 40

UNIT INCH

Nipple

SHEET

1 of 1