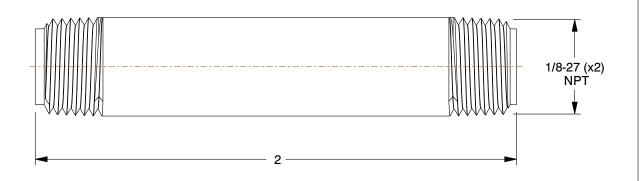

1.96

1VGG7

COMPONENT

Nipple: Red Brass, 1/8 in Nominal Pipe Size, 2 in Overall Lg, Threaded on Both Ends, Schedule 40

UNIT INCH

Nipple

SHEET

1 of 1