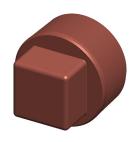

## NOTES:

1. ITEM: Cored Plug

2. MAX. PRESSURE: 125 psi 3. TEMP. RANGE: -20° to 400°F 4. PIPE SIZE - PIPE FITTING: 1"

5. FITTING CONNECTION TYPE: MNPT 6. PIPE FITTING MATERIAL: Red Brass 7. FITTING SCHEDULE/CLASS: Class 125