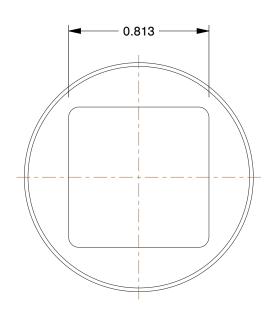

## NOTES:

1. ITEM: Cored Plug

2. MAX. PRESSURE: 125 psi 3. TEMP. RANGE: -20° to 400°F 4. PIPE SIZE - PIPE FITTING: 1"

5. FITTING CONNECTION TYPE: MNPT 6. PIPE FITTING MATERIAL: Red Brass 7. FITTING SCHEDULE/CLASS: Class 125