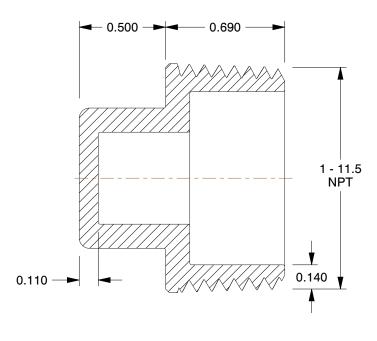

## NOTES:

1. ITEM: Cored Plug

2. MAX. PRESSURE: 125 psi 3. TEMP. RANGE: -20° to 400°F 4. PIPE SIZE - PIPE FITTING: 1"

5. FITTING CONNECTION TYPE: MNPT 6. PIPE FITTING MATERIAL: Red Brass 7. FITTING SCHEDULE/CLASS: Class 125

8. STANDARDS: ASTM B584, ASME B16.15, ANSI B1.20.1

100 Grainger Parkway, Lake Forest, Illinois 60045-5201 1-(800) GRAINGER, 1-(800) 472-4643, (847) 535-1000 www.grainger.com

This file and any associated information and specifications are provided for reference and evaluation purposes only, and is subject to change without notice. Grainger makes no representations, warranties or quarantees as to the appropriateness, accuracy, completeness, or suitability for any purpose, of the file, information or specifications. You are solely responsible for the use of the file, information or specifications.