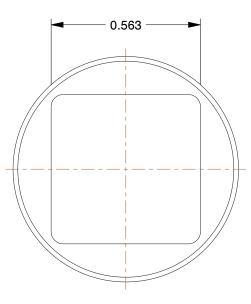

## NOTES:

- 1. ITEM: Cored Plug
- 2. MAX. PRESSURE: 125 psi
- 3. TEMP. RANGE: -20° to 400°F
- 4. PIPE SIZE PIPE FITTING: 1/2"
- 5. FITTING CONNECTION TYPE: MNPT
- 6. PIPE FITTING MATERIAL: Red Brass
- 7. FITTING SCHEDULE/CLASS: Class 125
- 8. STANDARDS: ASTM B584, ASME B16.15, ANSI B1.20.1