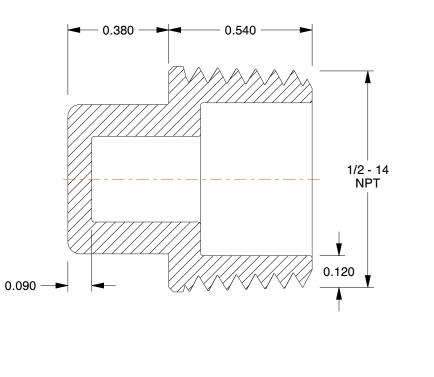

## NOTES:

- 1. ITEM: Cored Plug
- 2. MAX. PRESSURE: 125 psi
- 3. TEMP. RANGE: -20° to 400°F
- 4. PIPE SIZE PIPE FITTING: 1/2"
- 5. FITTING CONNECTION TYPE: MNPT
- 6. PIPE FITTING MATERIAL: Red Brass
- 7. FITTING SCHEDULE/CLASS: Class 125
- 8. STANDARDS: ASTM B584, ASME B16.15, ANSI B1.20.1