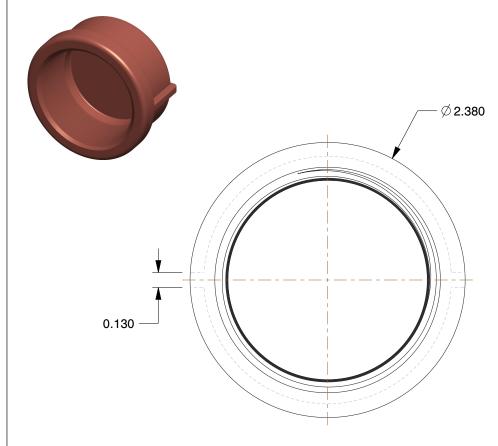

## NOTES:

1. ITEM: Cap

MAX. PRESSURE: 125 psi
TEMP. RANGE: -20° to 400°F
PIPE SIZE - PIPE FITTING: 1-1/2"
FITTING CONNECTION TYPE: FNPT
PIPE FITTING MATERIAL: Red Brass

7. FITTING SCHEDULE/CLASS: Class 125