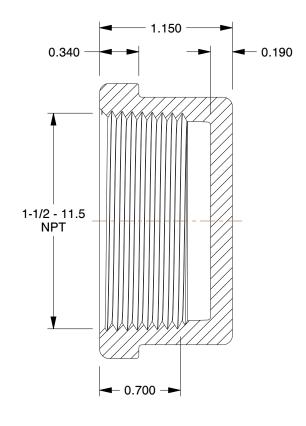

## NOTES:

1. ITEM: Cap

MAX. PRESSURE: 125 psi
TEMP. RANGE: -20° to 400°F
PIPE SIZE - PIPE FITTING: 1-1/2"
FITTING CONNECTION TYPE: FNPT
PIPE FITTING MATERIAL: Red Brass

7. FITTING SCHEDULE/CLASS: Class 125

8. STANDARDS: ASTM B584, ASME B16.15, ANSI B1.20.1

100 Grainger Parkway, Lake Forest, Illinois 60045-5201 1-(800) GRAINGER, 1-(800) 472-4643, (847) 535-1000 www.grainger.com This file and any associated information and specifications are provided for reference and evaluation purposes only, and is subject to change without notice. Grainger makes no representations, warranties or guarantees as to the appropriateness, accuracy, completeness, or suitability for any purpose, of the file, information or specifications. You are solely responsible for the use of the file, information or specifications.