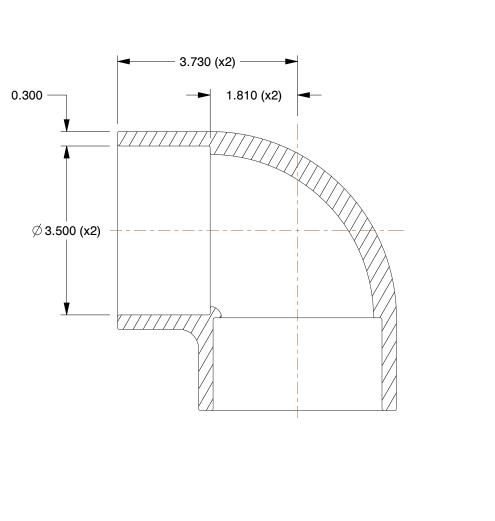

## NOTES:

- 1. COLOR: Gray
- 2. ITEM: Elbow, 90°
- 3. MAX. TEMP.: 140°F
- 4. PIPE SIZE PIPE FITTING: 3"
- 5. PIPE FITTING MATERIAL: PVC
- 6. MAX. PRESSURE: 375 psi at 73°F
- 7. FITTING SCHEDULE/CLASS: Schedule 80
- 8. STANDARDS: ASTM D1784, NSF14 Certified
- 9. FITTING CONNECTION TYPE: Socket x Socket