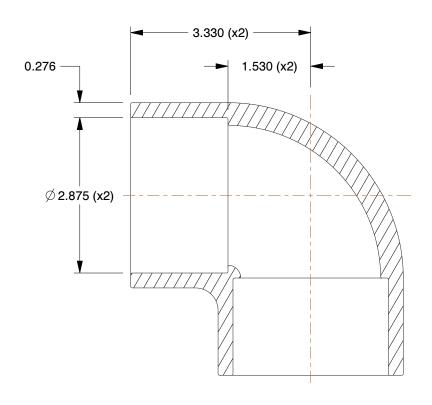

## **NOTES:**

1. COLOR: Gray 2. ITEM: Elbow, 90° 3. MAX. TEMP.: 140°F

4. PIPE SIZE - PIPE FITTING: 2-1/2"5. PIPE FITTING MATERIAL: PVC6. MAX. PRESSURE: 425 psi at 73°F

7. FITTING SCHEDULE/CLASS: Schedule 80 8. STANDARDS: ASTM D1784, NSF14 Certified 9. FITTING CONNECTION TYPE: Socket x Socket