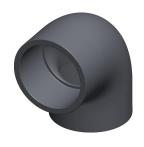

## **NOTES:**

1. COLOR: Gray 2. ITEM: Elbow, 90° 3. MAX. TEMP.: 140°F

4. PIPE SIZE - PIPE FITTING: 2-1/2"5. PIPE FITTING MATERIAL: PVC6. MAX. PRESSURE: 425 psi at 73°F

7. FITTING SCHEDULE/CLASS: Schedule 80 8. STANDARDS: ASTM D1784, NSF14 Certified 9. FITTING CONNECTION TYPE: Socket x Socket