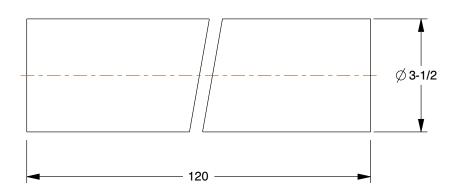

SCALE

0.85

|        | COMPONENT                                        | Pipe                                                    |        |
|--------|--------------------------------------------------|---------------------------------------------------------|--------|
|        | 1VEV8                                            |                                                         | UNIT   |
|        |                                                  |                                                         | INCH   |
| F<br>1 | Pipe: ChlorFIT, CPVC<br>10 ft Overall Lg, Unthro | VC, 3 in Nominal Pipe Size, threaded, Schedule 80, Gray | SHEET  |
|        |                                                  |                                                         | 1 of 1 |