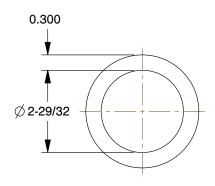

SCALE

0.85

|        | COMPONENT                                        | Pipe                                                    |        |
|--------|--------------------------------------------------|---------------------------------------------------------|--------|
|        | 1VEV8                                            |                                                         | UNIT   |
|        |                                                  |                                                         | INCH   |
| F<br>1 | Pipe: ChlorFIT, CPVC<br>10 ft Overall Lg, Unthro | VC, 3 in Nominal Pipe Size, threaded, Schedule 80, Gray | SHEET  |
|        |                                                  |                                                         | 1 of 1 |