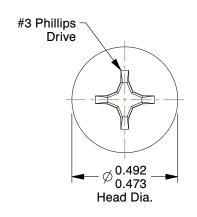

## NOTES:

1. HEAD TYPE : Pan 2. DRIVE TYPE : Phillips

3. MATERIAL: 18-8 Stainless Steel

4. FINISH: Plain

5. MEETS/EXCEEDS: ANSI/ASME B18.6.4 and SAE J933 and IFI

100 Grainger Parkway, Lake Forest, Illinois 60045-5201 1-(800) GRAINGER, 1-(800) 472-4643, (847) 535-1000 www.grainger.com This file and any associated information and specifications are provided for reference and evaluation purposes only, and is subject to change without notice. Grainger makes no representations, warranties or guarantees as to the appropriateness, accuracy, completeness, or suitability for any purpose, of the file, information or specifications. You are solely responsible for the use of the file, information or specifications.