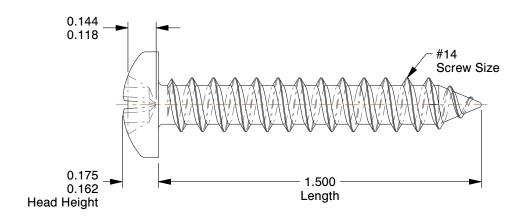

## NOTES:

1. HEAD TYPE : Pan 2. DRIVE TYPE : Phillips

3. MATERIAL: 18-8 Stainless Steel

4. FINISH: Plain

5. MEETS/EXCEEDS: ANSI/ASME B18.6.4 and SAE J933 and IFI

100 Grainger Parkway, Lake Forest, Illinois 60045-5201 1-(800) GRAINGER, 1-(800) 472-4643, (847) 535-1000 www.grainger.com This file and any associated information and specifications are provided for reference and evaluation purposes only, and is subject to change without notice. Grainger makes no representations, warranties or guarantees as to the appropriateness, accuracy, completeness, or suitability for any purpose, of the file, information or specifications. You are solely responsible for the use of the file, information or specifications.

2.24

| COMPONENT | Tapping Sheet Metal Screw |      |
|-----------|---------------------------|------|
|           |                           | UNIT |

1VE95

Metal Screw, Pan, #14, 1 1/2 L, PK100

SHEET
1 of 1