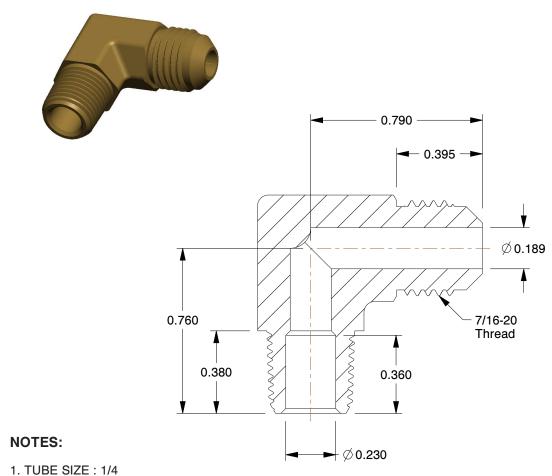

2. MAX. PRESSURE: 450 to 2800 psi 3. TEMP. RANGE: -65° to 250°F 4. BASIC FITTING SHAPE: Elbow 5. TUBE FITTING MATERIAL: Brass

6. FLARE TYPE: 45°

7. SPECIFIC FITTING SHAPE: 90° Elbow

100 Grainger Parkway, Lake Forest, Illinois 60045-5201 1-(800) GRAINGER, 1-(800) 472-4643, (847) 535-1000 www.grainger.com