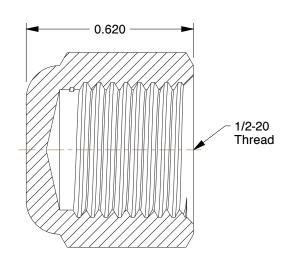

## NOTES:

1. TUBE SIZE: 1/4

2. BASIC FITTING SHAPE: Cap 3. MAX. PRESSURE: 450 to 2800 psi 4. TEMP. RANGE: -65° to 250°F 5. TUBE FITTING MATERIAL: Brass

6. FLARE TYPE: 45°

100 Grainger Parkway, Lake Forest, Illinois 60045-5201 1-(800) GRAINGER, 1-(800) 472-4643, (847) 535-1000 www.grainger.com This file and any associated information and specifications are provided for reference and evaluation purposes only, and is subject to change without notice. Grainger makes no representations, warranties or guarantees as to the appropriateness, accuracy, completeness, or suitability for any purpose, of the file, information or specifications. You are solely responsible for the use of the file, information or specifications.

2.81

Cap, Brass, Tube, 5/16 In., 1/2-20, PK10

INCH
SHEET

1 of 1

Cap