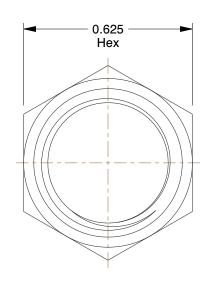

## NOTES:

1. TUBE SIZE: 1/4

2. BASIC FITTING SHAPE: Cap 3. MAX. PRESSURE: 450 to 2800 psi 4. TEMP. RANGE: -65° to 250°F 5. TUBE FITTING MATERIAL: Brass

6. FLARE TYPE: 45°

100 Grainger Parkway, Lake Forest, Illinois 60045-5201 1-(800) GRAINGER, 1-(800) 472-4643, (847) 535-1000 www.grainger.com This file and any associated information and specifications are provided for reference and evaluation purposes only, and is subject to change without notice. Grainger makes no representations, warranties or guarantees as to the appropriateness, accuracy, completeness, or suitability for any purpose, of the file, information or specifications. You are solely responsible for the use of the file, information or specifications.

2.81

Cap, Brass, Tube, 5/16 In., 1/2-20, PK10

INCH
SHEET

1 of 1

Cap