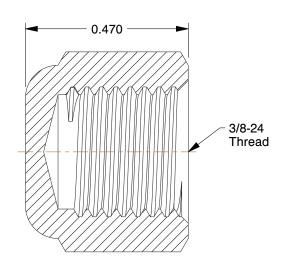

## NOTES:

1. TUBE SIZE: 3/4

2. BASIC FITTING SHAPE: Cap 3. MAX. PRESSURE: 550 psi 4. TEMP. RANGE: -65° to 250°F 5. TUBE FITTING MATERIAL: Brass

6. FLARE TYPE: 45°

100 Grainger Parkway, Lake Forest, Illinois 60045-5201 1-(800) GRAINGER, 1-(800) 472-4643, (847) 535-1000 www.grainger.com

3.61

COMPONENT

1VDY1

Cap, Brass, Tube, 3/16 In., 3/8-24, PK10

Cap UNIT INCH SHEET 1 of 1