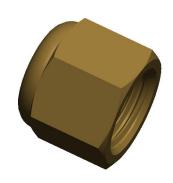

## NOTES:

1. TUBE SIZE: 3/4

2. BASIC FITTING SHAPE: Cap 3. MAX. PRESSURE: 550 psi 4. TEMP. RANGE: -65° to 250°F 5. TUBE FITTING MATERIAL: Brass

6. FLARE TYPE: 45°

100 Grainger Parkway, Lake Forest, Illinois 60045-5201 1-(800) GRAINGER, 1-(800) 472-4643, (847) 535-1000 www.grainger.com

3.61

COMPONENT

1VDY1

Cap, Brass, Tube, 3/16 In., 3/8-24, PK10

Cap UNIT INCH SHEET 1 of 1