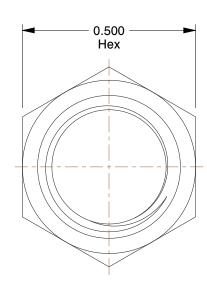

## NOTES:

1. TUBE SIZE: 3/4

2. BASIC FITTING SHAPE: Cap 3. MAX. PRESSURE: 550 psi 4. TEMP. RANGE: -65° to 250°F 5. TUBE FITTING MATERIAL: Brass

6. FLARE TYPE: 45°

100 Grainger Parkway, Lake Forest, Illinois 60045-5201 1-(800) GRAINGER, 1-(800) 472-4643, (847) 535-1000 www.grainger.com

3.61

COMPONENT

1VDY1

Cap, Brass, Tube, 3/16 In., 3/8-24, PK10

Cap UNIT INCH SHEET 1 of 1