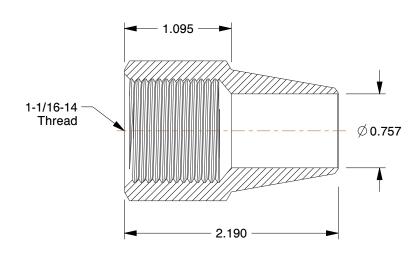

## NOTES:

1. TUBE SIZE: 3/4

2. MAX. PRESSURE: 450 to 2800 psi 3. BASIC FITTING SHAPE: Nut 4. TEMP. RANGE: -65° to 250°F 5. TUBE FITTING MATERIAL: Brass

6. FLARE TYPE: 45°

100 Grainger Parkway, Lake Forest, Illinois 60045-5201 1-(800) GRAINGER, 1-(800) 472-4643, (847) 535-1000 www.grainger.com

1.02

1VDR5

COMPONENT

Long Nut, 45 deg, Brass, Tube, 3/4 In., PK10

Long Nut UNIT INCH SHEET 1 of 1