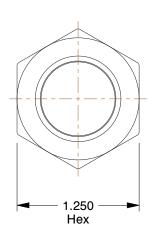

## NOTES:

1. TUBE SIZE: 3/4

2. MAX. PRESSURE: 450 to 2800 psi 3. BASIC FITTING SHAPE: Nut 4. TEMP. RANGE: -65° to 250°F 5. TUBE FITTING MATERIAL: Brass

6. FLARE TYPE: 45°

100 Grainger Parkway, Lake Forest, Illinois 60045-5201 1-(800) GRAINGER, 1-(800) 472-4643, (847) 535-1000 www.grainger.com

1.02

1VDR5

COMPONENT

Long Nut, 45 deg, Brass, Tube, 3/4 In., PK10

Long Nut UNIT INCH SHEET 1 of 1