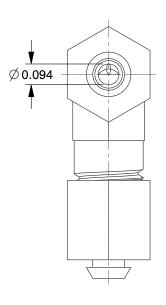

## NOTES:

1. TUBE SIZE: 1/8

2. TUBE FITTING MATERIAL: Brass

3. FITTING CONNECTION TYPE: Compression

4. TEMP. RANGE: -65° to 250°F 5. MAX.PRESSURE: 350 to 2800 psi

100 Grainger Parkway, Lake Forest, Illinois 60045-5201 1-(800) GRAINGER, 1-(800) 472-4643, (847) 535-1000 www.grainger.com This file and any associated information and specifications are provided for reference and evaluation purposes only, and is subject to change without notice. Grainger makes no representations, warranties or guarantees as to the appropriateness, accuracy, completeness, or suitability for any purpose, of the file, information or specifications. You are solely responsible for the use of the file, information or specifications.