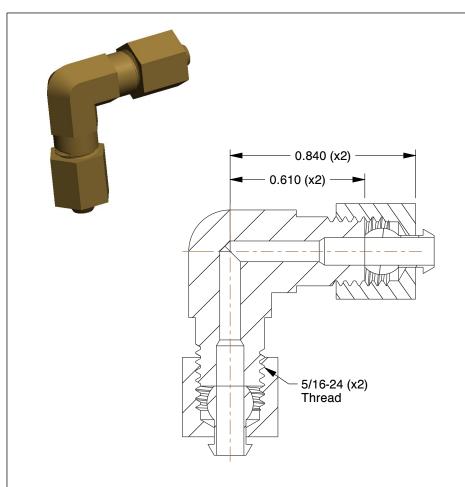

## NOTES:

1. TUBE SIZE: 1/8

2. TUBE FITTING MATERIAL: Brass

3. FITTING CONNECTION TYPE: Compression

4. TEMP. RANGE: -65° to 250°F 5. MAX.PRESSURE: 350 to 2800 psi

100 Grainger Parkway, Lake Forest, Illinois 60045-5201 1-(800) GRAINGER, 1-(800) 472-4643, (847) 535-1000 www.grainger.com This file and any associated information and specifications are provided for reference and evaluation purposes only, and is subject to change without notice. Grainger makes no representations, warranties or guarantees as to the appropriateness, accuracy, completeness, or suitability for any purpose, of the file, information or specifications. You are solely responsible for the use of the file, information or specifications.

2.30

COMPONENT

Elbow, 90°

1VDL7

Elbow, 90, Brass, Comp, 1/8In, PK10

SHEET

UNIT

INCH