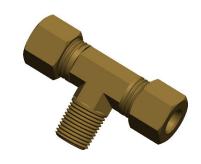

## **NOTES:**

1. FITTING CONNECTION TYPE: Compression x MNPT

2. TUBE FITTING MATERIAL: Brass

3. TUBE SIZE: 1/4 x 1/4 x 1/8 4. BASIC FITTING SHAPE: Tee 5. MAX. PRESSURE: 75 to 400 psi 6. TEMP. RANGE: -65° to 200°F

1VDK3

COMPONENT

UNIT INCH SHEET Branch Tee, Brass, CompxM, 1/4Inx1/8In, PK10 1 of 1

Male Branch Tee