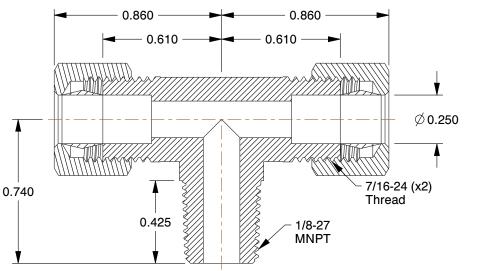

## **NOTES:**

1. FITTING CONNECTION TYPE: Compression x MNPT

2. TUBE FITTING MATERIAL: Brass

3. TUBE SIZE: 1/4 x 1/4 x 1/8 4. BASIC FITTING SHAPE: Tee 5. MAX. PRESSURE: 75 to 400 psi 6. TEMP. RANGE: -65° to 200°F

1VDK3

COMPONENT

UNIT INCH SHEET Branch Tee, Brass, CompxM, 1/4Inx1/8In, PK10 1 of 1

Male Branch Tee