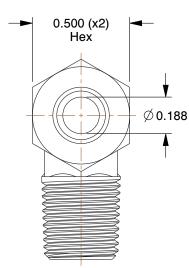

## **NOTES:**

1. FITTING CONNECTION TYPE: Compression x MNPT

2. TUBE FITTING MATERIAL: Brass

3. TUBE SIZE: 1/4 x 1/4 x 1/8 4. BASIC FITTING SHAPE: Tee 5. MAX. PRESSURE: 75 to 400 psi 6. TEMP. RANGE: -65° to 200°F

1VDK3

COMPONENT

UNIT INCH SHEET Branch Tee, Brass, CompxM, 1/4Inx1/8In, PK10 1 of 1

Male Branch Tee