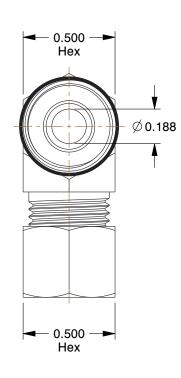

## **NOTES:**

1. FITTING CONNECTION TYPE: Compression x MNPT

2. TUBE FITTING MATERIAL: Brass

3. TUBE SIZE: 1/4 x 1/4

4. BASIC FITTING SHAPE: Tee 5. MAX. PRESSURE: 75 to 400 psi 6. TEMP. RANGE: -65° to 200°F

1.91

COMPONENT

Male Run Tee

1VDJ8

Run Tee, Brass, CompxM, 1/4In, PK10

INCH SHEET

UNIT

1 of 1