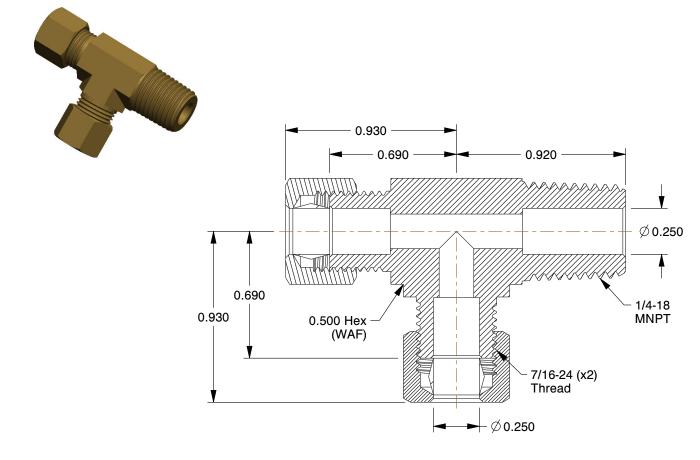

## **NOTES:**

1. FITTING CONNECTION TYPE: Compression x MNPT

2. TUBE FITTING MATERIAL: Brass

3. TUBE SIZE: 1/4 x 1/4

4. BASIC FITTING SHAPE: Tee 5. MAX. PRESSURE: 75 to 400 psi 6. TEMP. RANGE: -65° to 200°F

1.91

COMPONENT

Male Run Tee

1VDJ8

Run Tee, Brass, CompxM, 1/4In, PK10

INCH SHEET

UNIT

1 of 1