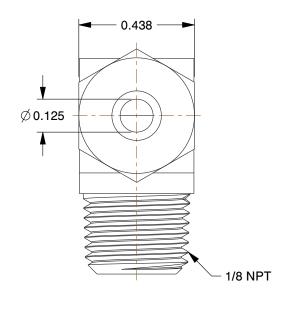

## NOTES:

1. TUBE SIZE: 3/16

2. TUBE FITTING MATERIAL: Brass

3. FITTING CONNECTION TYPE: Compression x MNPT

4. TEMP. RANGE: -65° to 200°F 5. MAX.PRESSURE: 75 to 400 psi

| CDA | 1731 |     |  |
|-----|------|-----|--|
| GRA | MIN  | 61- |  |
|     |      |     |  |

2.75

COMPONENT

Extended Male Elbow, 90°

1VDH7

Extend Elbow, Brss, CompxM, 3/16x1/8ln, PK10

INCH

UNIT

SHEET