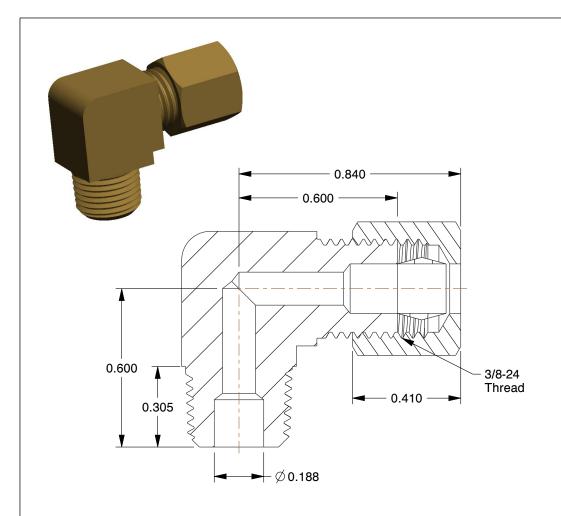

## NOTES:

1. TUBE SIZE: 3/16

2. TUBE FITTING MATERIAL: Brass

3. FITTING CONNECTION TYPE: Compression x MNPT

4. TEMP. RANGE: -65° to 200°F 5. MAX.PRESSURE: 75 to 400 psi

| CDA | 1731 |     |  |
|-----|------|-----|--|
| GRA | MIN  | 61- |  |
|     |      |     |  |

2.75

COMPONENT

Extended Male Elbow, 90°

1VDH7

Extend Elbow, Brss, CompxM, 3/16x1/8ln, PK10

INCH

UNIT

SHEET