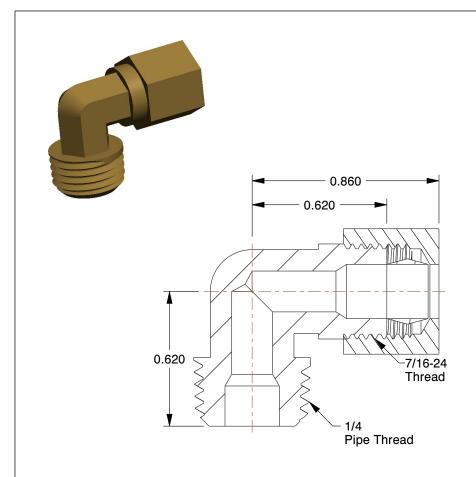

## NOTES:

1. TUBE SIZE: 1/4

2. TUBE FITTING MATERIAL: Brass

3. FITTING CONNECTION TYPE: Compression x MNPT

4. TEMP. RANGE: -65° to 200°F 5. MAX.PRESSURE: 75 to 400 psi

100 Grainger Parkway, Lake Forest, Illinois 60045-5201 1-(800) GRAINGER, 1-(800) 472-4643, (847) 535-1000 www.grainger.com This file and any associated information and specifications are provided for reference and evaluation purposes only, and is subject to change without notice. Grainger makes no representations, warranties or guarantees as to the appropriateness, accuracy, completeness, or suitability for any purpose, of the file, information or specifications. You are solely responsible for the use of the file, information or specifications.

2.26

COMPONENT

Male Elbow, 90°

1VDG7

Elbow, 90, Brass, CompxM, 1/4In, PK10

SHEET

UNIT

INCH