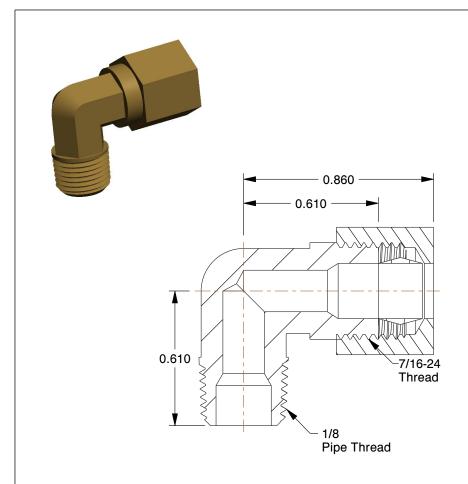

## NOTES:

1. TUBE SIZE: 1/4

2. TUBE FITTING MATERIAL: Brass

3. FITTING CONNECTION TYPE: Compression x MNPT

4. TEMP. RANGE : -65° to 200°F 5. MAX.PRESSURE : 75 to 400 psi

|       | DA | TAI |   |    |
|-------|----|-----|---|----|
| 6     | RA |     | 5 | GR |
| 11111 |    |     |   |    |

2.30

COMPONENT

Male Elbow, 90°

1VDG6

Elbow, 90, Brass, CompxM, 1/4Inx1/8In, PK10

SHEET

UNIT

INCH