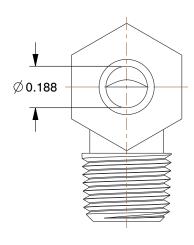

## NOTES:

1. TUBE SIZE: 1/4

2. TUBE FITTING MATERIAL: Brass

3. FITTING CONNECTION TYPE: Compression x MNPT

4. TEMP. RANGE : -65° to 200°F 5. MAX.PRESSURE : 75 to 400 psi

|       | DA | TAI |   |    |
|-------|----|-----|---|----|
| 6     | RA |     | 5 | GR |
| 11111 |    |     |   |    |

2.30

COMPONENT

Male Elbow, 90°

1VDG6

Elbow, 90, Brass, CompxM, 1/4Inx1/8In, PK10

SHEET

UNIT

INCH