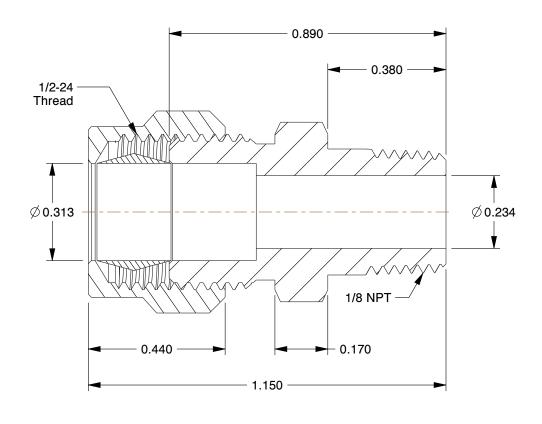

## NOTES:

1. MAX PRESSURE: 75 to 400 psi 2. TEMP RANGE: -65° to 200°F 3. TUBE FITTING MATERIAL: Brass

4. FITTING CONNECTION TYPE: Compression x MNPT

5. BASIC FITTING SHAPE: Adapter 6. SPECIFIC FITTING SHAPE: Connector

3.24

COMPONENT

| 1VDE5 |
|-------|
|-------|

Connector, Brass, CompxM, 5/16lnx1/8ln,

| Male Connector  |        |
|-----------------|--------|
|                 | UNIT   |
| 5               | INCH   |
|                 | SHEET  |
| 6lnx1/8ln, PK10 | 1 of 1 |