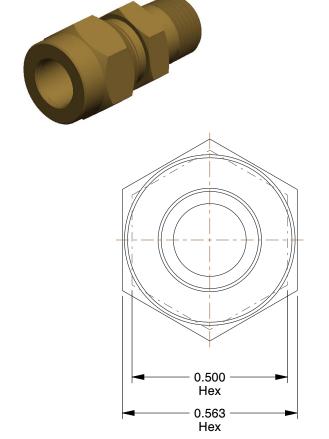

## NOTES:

1. MAX PRESSURE: 75 to 400 psi 2. TEMP RANGE: -65° to 200°F 3. TUBE FITTING MATERIAL: Brass

4. FITTING CONNECTION TYPE: Compression x MNPT

5. BASIC FITTING SHAPE: Adapter 6. SPECIFIC FITTING SHAPE: Connector

3.24

COMPONENT

| 1VDE5 |
|-------|
|-------|

Connector, Brass, CompxM, 5/16lnx1/8ln,

| Male Connector  |        |
|-----------------|--------|
|                 | UNIT   |
| 5               | INCH   |
|                 | SHEET  |
| 6lnx1/8ln, PK10 | 1 of 1 |