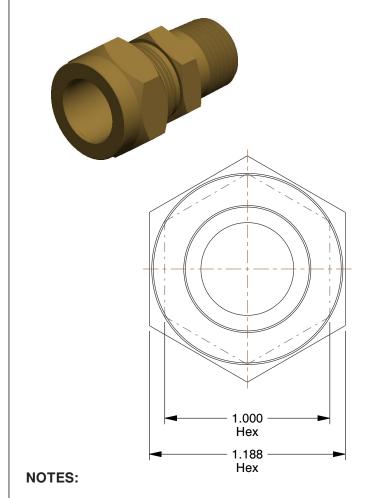

1. MAX PRESSURE: 75 to 400 psi 2. TEMP RANGE: -65° to 200°F 3. TUBE FITTING MATERIAL: Brass

4. FITTING CONNECTION TYPE: Compression x MNPT

5. BASIC FITTING SHAPE : Adapter 6. SPECIFIC FITTING SHAPE : Connector

1.72

COMPONENT

Male Connector

1VDD9

Connector, Brass, CompxM, 3/4Inx1/2In, PK10

SHEET

UNIT

INCH

1 of 1