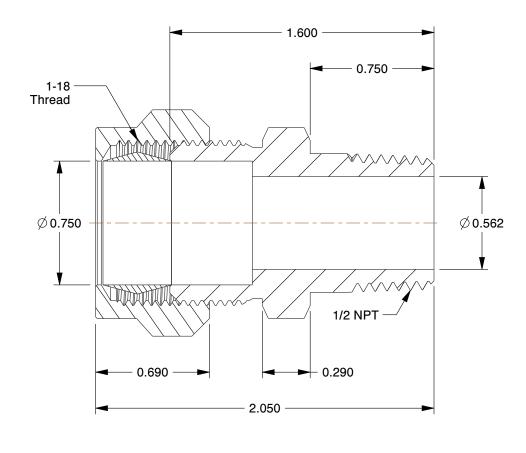

1. MAX PRESSURE: 75 to 400 psi 2. TEMP RANGE: -65° to 200°F 3. TUBE FITTING MATERIAL: Brass

4. FITTING CONNECTION TYPE: Compression x MNPT

5. BASIC FITTING SHAPE : Adapter 6. SPECIFIC FITTING SHAPE : Connector

1.72

COMPONENT

Male Connector

1VDD9

Connector, Brass, CompxM, 3/4Inx1/2In, PK10

SHEET

UNIT

INCH

1 of 1