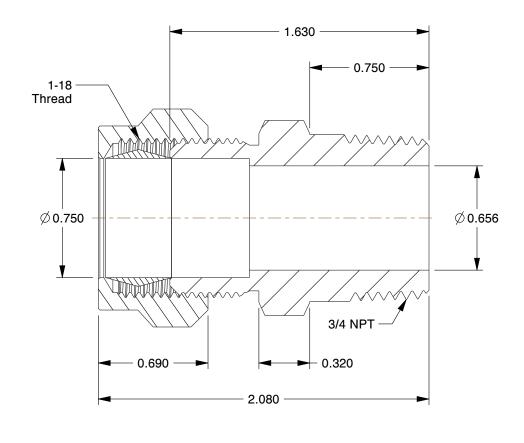

1. MAX PRESSURE: 75 to 400 psi 2. TEMP RANGE: -65° to 200° F 3. TUBE FITTING MATERIAL: Brass

4. FITTING CONNECTION TYPE: Compression x MNPT

5. BASIC FITTING SHAPE: Adapter 6. SPECIFIC FITTING SHAPE: Connector

## 1VDD8

Connector, Brass, CompxM, 3/4In, PK10

INCH SHEET

UNIT

1 of 1