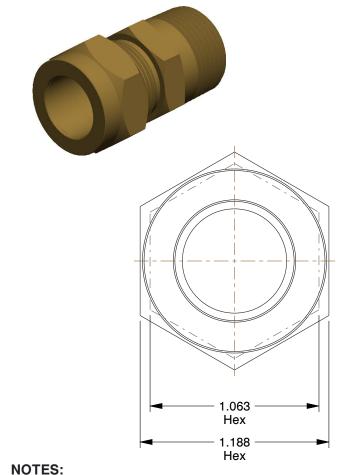

1. MAX PRESSURE: 75 to 400 psi 2. TEMP RANGE: -65° to 200° F 3. TUBE FITTING MATERIAL: Brass

4. FITTING CONNECTION TYPE: Compression x MNPT

5. BASIC FITTING SHAPE: Adapter 6. SPECIFIC FITTING SHAPE: Connector

## 1VDD8

Connector, Brass, CompxM, 3/4In, PK10

INCH SHEET

UNIT

1 of 1