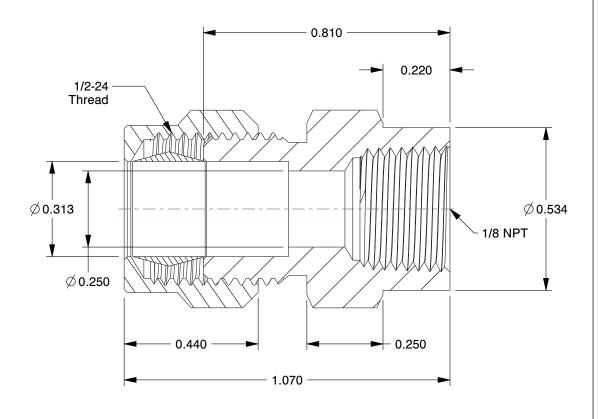

## NOTES:

1. MAX PRESSURE: 75 to 400 psi 2. TEMP RANGE: -65° to 200°F 3. TUBE FITTING MATERIAL: Brass

4. FITTING CONNECTION TYPE : Compression x FNPT

5. BASIC FITTING SHAPE : Adapter6. SPECIFIC FITTING SHAPE : Connector