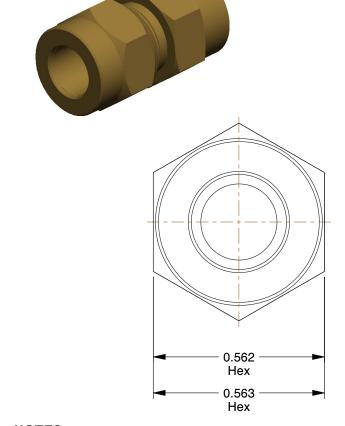

## NOTES:

1. MAX PRESSURE: 75 to 400 psi 2. TEMP RANGE: -65° to 200°F 3. TUBE FITTING MATERIAL: Brass

4. FITTING CONNECTION TYPE : Compression x FNPT

5. BASIC FITTING SHAPE : Adapter6. SPECIFIC FITTING SHAPE : Connector

3.17

COMPONENT

1 VDD1 INCH
SHEET

Connector, Brass, CompxF, 5/16Inx1/8In, PK10 1 of 1

Female Connector