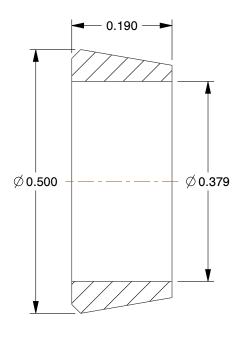

## NOTES:

1. TUBE SIZE: 3/8

2. TUBE FITTING MATERIAL : Acetal Copolymer 3. FITTING CONNECTION TYPE : Compression

4. TEMP. RANGE: -65° to 200°F 5. MAX.PRESSURE: 75 to 400 psi

100 Grainger Parkway, Lake Forest, Illinois 60045-5201 1-(800) GRAINGER, 1-(800) 472-4643, (847) 535-1000 www.grainger.com This file and any associated information and specifications are provided for reference and evaluation purposes only, and is subject to change without notice. Grainger makes no representations, warranties or guarantees as to the appropriateness, accuracy, completeness, or suitability for any purpose, of the file, information or specifications. You are solely responsible for the use of the file, information or specifications.