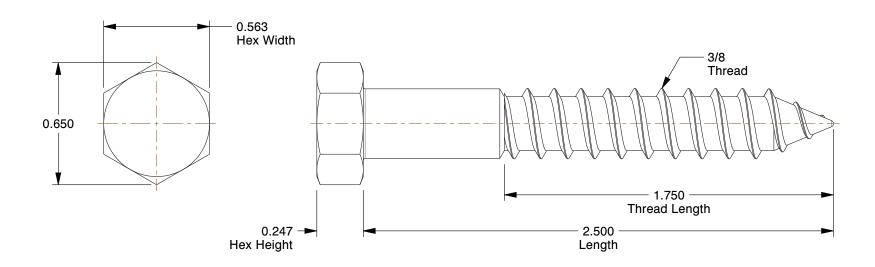

## NOTES:

1. Material: 18-8 Stainless Steel

2. Finish: Plain

3. Thread Style : Partially Threaded 4. Meets/Exceeds : ASME B18.2.1

100 Grainger Parkway, Lake Forest, Illinois 60045-5201 1-(800) GRAINGER, 1-(800) 472-4643, (847) 535-1000 www.grainger.com This file and any associated information and specifications are provided for reference and evaluation purposes only, and is subject to change without notice. Grainger makes no representations, warranties or guarantees as to the appropriateness, accuracy, completeness, or suitability for any purpose, of the file, information or specifications. You are solely responsible for the use of the file, information or specifications.

1.96

COMPONENT Hex Head Lag Screws

1VB63

Hex Lag Screw, 18-8, 3/8x2 1/2, PK25

SHEET 1 of 1

UNIT

INCH