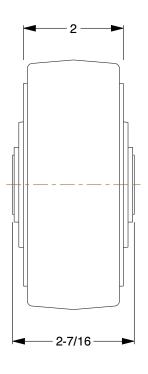

## 1ULR8

COMPONENT

Polyurethane Tread on Plastic Core Wheel: 5 in Wheel Dia., 2 in Wheel Wd, Red

INCH

SHEET

1 of 1