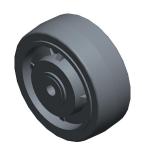

SCALE

0.20

Polyurethane Tread on Plastic Core Wheel

## 1ULR8

COMPONENT

Polyurethane Tread on Plastic Core Wheel: 5 in Wheel Dia., 2 in Wheel Wd, Red

INCH

SHEET

1 of 1