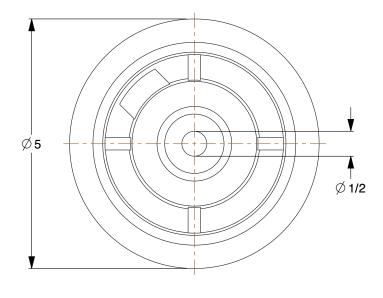

## 1ULR8

COMPONENT

Polyurethane Tread on Plastic Core Wheel: 5 in Wheel Dia., 2 in Wheel Wd, Red

INCH

SHEET

1 of 1