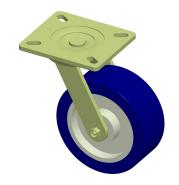

## **NOTES:**

1. LOAD RATING: 750 lb. 2. WHEEL COLOR: Blue

3. FRAME FINISH: Zinc Plated

4. CASTER WHEEL BEARINGS: Delrin 5. CASTER FRAME MATERIAL: Steel 6. CASTER WHEEL SHAPE: Standard

7. CASTER CORE MATERIAL : Polyolefin

8. CASTER WHEEL/TREAD MATERIAL: Polyurethane 9. CASTER LOAD RATING RANGE: Light-Medium Duty

10. CASTER SUB TYPE: Swivel

100 Grainger Parkway, Lake Forest, Illinois 60045-5201 1-(800) GRAINGER, 1-(800) 472-4643, (847) 535-1000 www.grainger.com This file and any associated information and specifications are provided for reference and evaluation purposes only, and is subject to change without notice. Grainger makes no representations, warranties or guarantees as to the appropriateness, accuracy, completeness, or suitability for any purpose, of the file, information or specifications.