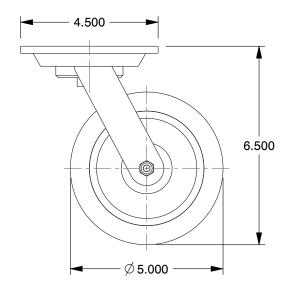

## **NOTES:**

1. LOAD RATING: 750 lb. 2. WHEEL COLOR: Blue

3. FRAME FINISH: Zinc Plated

4. CASTER WHEEL BEARINGS: Delrin 5. CASTER FRAME MATERIAL: Steel 6. CASTER WHEEL SHAPE: Standard

7. CASTER CORE MATERIAL : Polyolefin

8. CASTER WHEEL/TREAD MATERIAL: Polyurethane 9. CASTER LOAD RATING RANGE: Light-Medium Duty

10. CASTER SUB TYPE: Swivel

100 Grainger Parkway, Lake Forest, Illinois 60045-5201 1-(800) GRAINGER, 1-(800) 472-4643, (847) 535-1000 www.grainger.com This file and any associated information and specifications are provided for reference and evaluation purposes only, and is subject to change without notice. Grainger makes no representations, warranties or guarantees as to the appropriateness, accuracy, completeness, or suitability for any purpose, of the file, information or specifications.

SCALE

0.32

| COMPONENT       | Plate Caster                  |        |
|-----------------|-------------------------------|--------|
| 1ULE9           |                               | UNIT   |
|                 |                               | INCH   |
|                 |                               | SHEET  |
| Swivl Plate Cas | tr, Poly, 5 in., 750 lb., Blu | 1 of 1 |