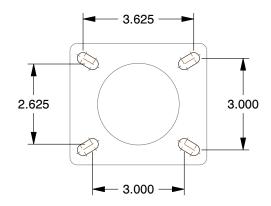

## **MOUNTING HOLE DETAILS**



0.234





## **NOTES:**

1. LOAD RATING: 750 lb. 2. WHEEL COLOR: Blue

3. FRAME FINISH: Zinc Plated

4. CASTER WHEEL BEARINGS: Delrin 5. CASTER FRAME MATERIAL: Steel 6. CASTER WHEEL SHAPE: Standard

7. CASTER CORE MATERIAL : Polyolefin

8. CASTER WHEEL/TREAD MATERIAL: Polyurethane 9. CASTER LOAD RATING RANGE: Light-Medium Duty

10. CASTER SUB TYPE: Swivel



100 Grainger Parkway, Lake Forest, Illinois 60045-5201 1-(800) GRAINGER, 1-(800) 472-4643, (847) 535-1000 www.grainger.com This file and any associated information and specifications are provided for reference and evaluation purposes only, and is subject to change without notice. Grainger makes no representations, warranties or guarantees as to the appropriateness, accuracy, completeness, or suitabili