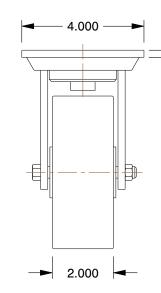

## **MOUNTING HOLE DETAILS**

0.234

## **NOTES:**

1. LOAD RATING: 750 lb. 2. WHEEL COLOR: Blue

3. FRAME FINISH: Zinc Plated

4. CASTER WHEEL BEARINGS: Delrin 5. CASTER FRAME MATERIAL: Steel 6. CASTER WHEEL SHAPE: Standard

7. CASTER CORE MATERIAL : Polyolefin

8. CASTER WHEEL/TREAD MATERIAL: Polyurethane 9. CASTER LOAD RATING RANGE: Light-Medium Duty

10. CASTER SUB TYPE: Swivel

100 Grainger Parkway, Lake Forest, Illinois 60045-5201 1-(800) GRAINGER, 1-(800) 472-4643, (847) 535-1000 www.grainger.com This file and any associated information and specifications are provided for reference and evaluation purposes only, and is subject to change without notice. Grainger makes no representations, warranties or guarantees as to the appropriateness, accuracy, completeness, or suitability for any purpose, of the file, information or specifications.

SCALE

0.32

| COMPONENT       | Plate Caster                  |        |
|-----------------|-------------------------------|--------|
| 1ULE9           |                               | UNIT   |
|                 |                               | INCH   |
|                 |                               | SHEET  |
| Swivl Plate Cas | tr, Poly, 5 in., 750 lb., Blu | 1 of 1 |