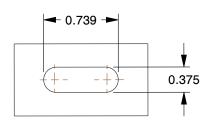

## **MOUNTING HOLE DETAILS**



0.234





## **NOTES:**

1. LOAD RATING: 750 lb. 2. WHEEL COLOR: Blue

3. FRAME FINISH: Zinc Plated

4. CASTER WHEEL BEARINGS: Delrin 5. CASTER FRAME MATERIAL: Steel 6. CASTER WHEEL SHAPE: Standard

7. CASTER CORE MATERIAL : Polyolefin

8. CASTER WHEEL/TREAD MATERIAL: Polyurethane 9. CASTER LOAD RATING RANGE: Light-Medium Duty

10. CASTER SUB TYPE: Swivel



100 Grainger Parkway, Lake Forest, Illinois 60045-5201 1-(800) GRAINGER, 1-(800) 472-4643, (847) 535-1000 www.grainger.com This file and any associated information and specifications are provided for reference and evaluation purposes only, and is subject to change without notice. Grainger makes no representations, warranties or guarantees as to the appropriateness, accuracy, completeness, or suitability for any purpose, of the file,