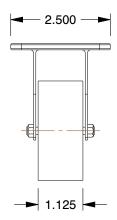

## MOUNTING HOLE DETAILS

1. CASTER SUB-TYPE: Rigid

2. CASTER WHEEL SHAPE: Standard 3. CASTER WHEEL BEARINGS: Delrin

4. CASTER FRAME MATERIAL : Steel 5. CASTER CORE MATERIAL : Rubber

6. CASTER WHEEL/TREAD MATERIAL: Rubber

7. FRAME FINISH: Zinc Plated 8. LOAD RATING: 175 lb.

9. CASTER LOAD RATING RANGE: Light-Duty
10. CASTER PLATE HOLE PATTERN: A

100 Grainger Parkway, Lake Forest, Illinois 60045-5201 1-(800) GRAINGER, 1-(800) 472-4643, (847) 535-1000 www.grainger.com This file and any associated information and specifications are provided for reference and evaluation purposes only, and is subject to change without notice. Grainger makes no representations, warranties or guarantees as to the appropriateness, accuracy, completeness, or suitability for any purpose, of the file, information or specifications. You are solely responsible for the use of the file, information or specifications.