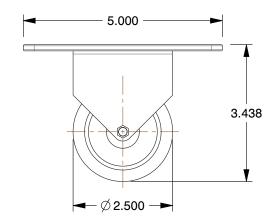

This drawing is the property of GRAINGER. It contains confidential, proprietary information that is GRAINGER property. Do not disclose to or duplicate for others except as authorized by GRAINGER.

0.41

SCALE

1UKV2

COMPONENT

Rgd Plate Castr, Rubbr, 2-1/2 in., 175 lb, A

| Plate Caster |        |
|--------------|--------|
|              | UNIT   |
|              | INCH   |
|              | SHEET  |
| ., 175 lb, A | 1 of 1 |