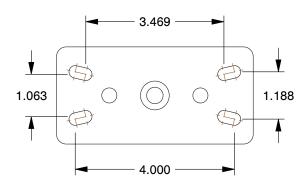

## MOUNTING HOLE DETAILS





1. CASTER SUB-TYPE: Rigid

2. CASTER WHEEL SHAPE: Standard 3. CASTER WHEEL BEARINGS: Delrin

4. CASTER FRAME MATERIAL : Steel 5. CASTER CORE MATERIAL : Rubber

6. CASTER WHEEL/TREAD MATERIAL: Rubber

7. FRAME FINISH: Zinc Plated 8. LOAD RATING: 175 lb.

9. CASTER LOAD RATING RANGE: Light-Duty
10. CASTER PLATE HOLE PATTERN: A







100 Grainger Parkway, Lake Forest, Illinois 60045-5201 1-(800) GRAINGER, 1-(800) 472-4643, (847) 535-1000 www.grainger.com This file and any associated information and specifications are provided for reference and evaluation purposes only, and is subject to change without notice. Grainger makes no representations, warranties or guarantees as to the appropriateness, accuracy, completeness, or suitability for any purpose, of the fil