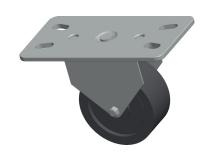

## MOUNTING HOLE DETAILS

1. CASTER SUB-TYPE: Rigid

2. CASTER WHEEL SHAPE: Standard 3. CASTER WHEEL BEARINGS: Delrin

4. CASTER FRAME MATERIAL : Steel 5. CASTER CORE MATERIAL : Rubber

6. CASTER WHEEL/TREAD MATERIAL: Rubber

7. FRAME FINISH: Zinc Plated 8. LOAD RATING: 175 lb.

9. CASTER LOAD RATING RANGE: Light-Duty
10. CASTER PLATE HOLE PATTERN: A

100 Grainger Parkway, Lake Forest, Illinois 60045-5201 1-(800) GRAINGER, 1-(800) 472-4643, (847) 535-1000 www.grainger.com This file and any associated information and specifications are provided for reference and evaluation purposes only, and is subject to change without notice. Grainger makes no representations, warranties or guarantees as to the appropriateness, accuracy, completeness, or suitability for any purpose, of the file, information or specifications. You are solely responsible for the use of the file, information or specifications.