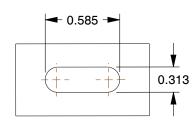

## MOUNTING HOLE DETAILS





1. CASTER SUB-TYPE: Rigid

2. CASTER WHEEL SHAPE: Standard 3. CASTER WHEEL BEARINGS: Delrin

4. CASTER FRAME MATERIAL : Steel 5. CASTER CORE MATERIAL : Rubber

6. CASTER WHEEL/TREAD MATERIAL: Rubber

7. FRAME FINISH: Zinc Plated 8. LOAD RATING: 175 lb.

9. CASTER LOAD RATING RANGE: Light-Duty
10. CASTER PLATE HOLE PATTERN: A







100 Grainger Parkway, Lake Forest, Illinois 60045-5201 1-(800) GRAINGER, 1-(800) 472-4643, (847) 535-1000 www.grainger.com This file and any associated information and specifications are provided for reference and evaluation purposes only, and is subject to change without notice. Grainger makes no representations, warranties or guarantees as to the appropriateness, accuracy, completeness, or suitability for any purpose, of the file, information or specificat