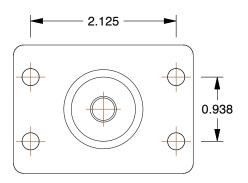

## **MOUNTING HOLE DETAILS**





1. CASTER SUB-TYPE: Swivel

2. CASTER LOAD RATING RANGE : Light-Duty

3. LOAD RATING: 100 lb.

4. CASTER WHEEL MATERIAL : Polyolefin 5. CASTER CORE MATERIAL : Polyolefin

6. WHEEL COLOR: Black

7. CASTER PLATE HOLE PATTERN: D 8. CASTER WHEEL BEARINGS: Plain 9. CASTER WHEEL SHAPE: Standard 10. CASTER FRAME MATERIAL: Steel 11. CASTER RACEWAY: Double Ball

12. FRAME FINISH: Zinc Plated







100 Grainger Parkway, Lake Forest, Illinois 60045-5201 1-(800) GRAINGER, 1-(800) 472-4643, (847) 535-1000 www.grainger.com This file and any associated information and specifications are provided for reference and evaluation purposes only, and is subject to change without notice. Grainger makes no representations, warranties or guarantees as to the appropriateness, acc