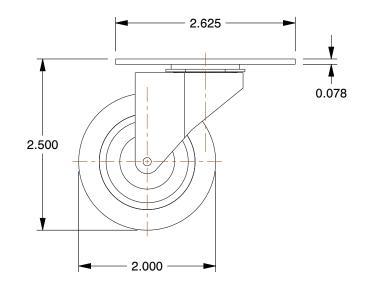

## **MOUNTING HOLE DETAILS**

1. CASTER SUB-TYPE: Swivel

2. CASTER LOAD RATING RANGE : Light-Duty

3. LOAD RATING: 100 lb.

4. CASTER WHEEL MATERIAL : Polyolefin 5. CASTER CORE MATERIAL : Polyolefin

6. WHEEL COLOR: Black

7. CASTER PLATE HOLE PATTERN: D 8. CASTER WHEEL BEARINGS: Plain 9. CASTER WHEEL SHAPE: Standard 10. CASTER FRAME MATERIAL: Steel 11. CASTER RACEWAY: Double Ball

12. FRAME FINISH: Zinc Plated

100 Grainger Parkway, Lake Forest, Illinois 60045-5201 1-(800) GRAINGER, 1-(800) 472-4643, (847) 535-1000 www.grainger.com This file and any associated information and specifications are provided for reference and evaluation purposes only, and is subject to change without notice. Grainger makes no representations, warranties or guarantees as to the appropriateness, accuracy, completeness, or suitability for any purpose, of the file, information or specifications. You are solely responsible for the use of the file, information or specifications.

0.71

1UHP6

COMPONENT

Swivel Plate Caster, Poly, 2 in., 100 lb., D