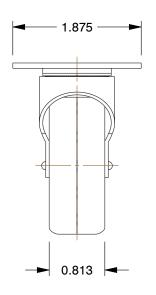

## **MOUNTING HOLE DETAILS**

1. CASTER SUB-TYPE: Swivel

2. CASTER LOAD RATING RANGE : Light-Duty

3. LOAD RATING: 100 lb.

4. CASTER WHEEL MATERIAL : Polyolefin 5. CASTER CORE MATERIAL : Polyolefin

6. WHEEL COLOR: Black

7. CASTER PLATE HOLE PATTERN: D 8. CASTER WHEEL BEARINGS: Plain 9. CASTER WHEEL SHAPE: Standard 10. CASTER FRAME MATERIAL: Steel 11. CASTER RACEWAY: Double Ball

12. FRAME FINISH: Zinc Plated

100 Grainger Parkway, Lake Forest, Illinois 60045-5201 1-(800) GRAINGER, 1-(800) 472-4643, (847) 535-1000 www.grainger.com This file and any associated information and specifications are provided for reference and evaluation purposes only, and is subject to change without notice. Grainger makes no representations, warranties or guarantees as to the appropriateness, accuracy, completeness, or suitability for any purpose, of the file, information or specifications. You are solely responsible for the use of the file, information or specifications.