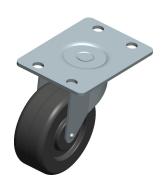

## **MOUNTING HOLE DETAILS**

1. CASTER SUB-TYPE: Swivel

2. CASTER LOAD RATING RANGE : Light-Duty

3. LOAD RATING: 100 lb.

4. CASTER WHEEL MATERIAL : Polyolefin 5. CASTER CORE MATERIAL : Polyolefin

6. WHEEL COLOR: Black

7. CASTER PLATE HOLE PATTERN: D 8. CASTER WHEEL BEARINGS: Plain 9. CASTER WHEEL SHAPE: Standard 10. CASTER FRAME MATERIAL: Steel 11. CASTER RACEWAY: Double Ball

12. FRAME FINISH: Zinc Plated

100 Grainger Parkway, Lake Forest, Illinois 60045-5201 1-(800) GRAINGER, 1-(800) 472-4643, (847) 535-1000 www.grainger.com This file and any associated information and specifications are provided for reference and evaluation purposes only, and is subject to change without notice. Grainger makes no representations, warranties or guarantees as to the appropriateness, accuracy, completeness, or suitability for any purpose, of the file, information or specifications. You are solely responsible for the use of the file, information or specifications.

0.71

1UHP6

COMPONENT

Swivel Plate Caster, Poly, 2 in., 100 lb., D