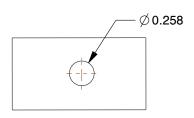

## **MOUNTING HOLE DETAILS**





1. CASTER SUB-TYPE: Swivel

2. CASTER LOAD RATING RANGE : Light-Duty

3. LOAD RATING: 100 lb.

4. CASTER WHEEL MATERIAL : Polyolefin 5. CASTER CORE MATERIAL : Polyolefin

6. WHEEL COLOR: Black

7. CASTER PLATE HOLE PATTERN: D 8. CASTER WHEEL BEARINGS: Plain 9. CASTER WHEEL SHAPE: Standard 10. CASTER FRAME MATERIAL: Steel 11. CASTER RACEWAY: Double Ball

12. FRAME FINISH: Zinc Plated







100 Grainger Parkway, Lake Forest, Illinois 60045-5201 1-(800) GRAINGER, 1-(800) 472-4643, (847) 535-1000 www.grainger.com This file and any associated information and specifications are provided for reference and evaluation purposes only, and is subject to change without notice. Grainger makes no representations, warranties or guarantees as to the appropriateness, accuracy, completeness, or suitabil