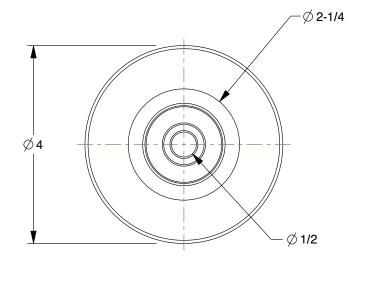

0.50

COMPONENT

V-Groove Track Wheel

**1UBN1** 

V-Groove Track Wheel: 4 in Wheel Dia., 2 in Wheel Wd, 850 lb, 1/2 in For Axle Size

INCH
SHEET

1 of 1