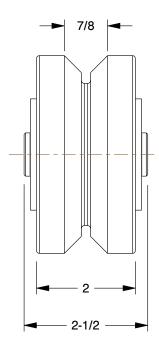

0.50

COMPONENT

V-Groove Track Wheel

**1UBN1** 

V-Groove Track Wheel: 4 in Wheel Dia., 2 in Wheel Wd, 850 lb, 1/2 in For Axle Size

INCH
SHEET

1 of 1