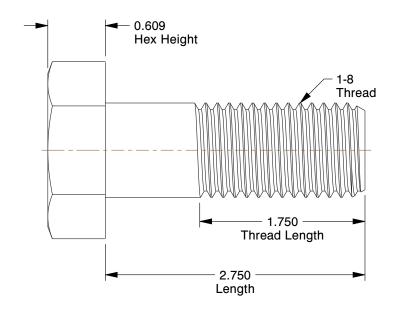

## NOTES:

1. MATERIAL : Grade A325 Type 1 Steel

2. FINISH: Hot Dipped Galvanized

3. HEAD TYPE : Hex

4. THREAD STYLE : Partially Threaded

5. THREAD DIRECTION: Right Hand

6. TENSILE STRENGTH (PSI): 105,000 7. MEETS/EXCEEDS: ASTM F3125

0.98

COMPONENT

Structural Bolt

1TE40

Structural Bolt, 1-8, 2 3/4 L, PK5

SHEET 1 of 1

UNIT

INCH