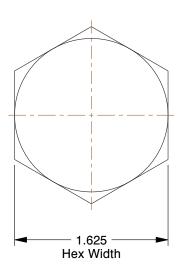

0.98

COMPONENT

Structural Bolt

1TE40

Structural Bolt, 1-8, 2 3/4 L, PK5

SHEET 1 of 1

UNIT

INCH