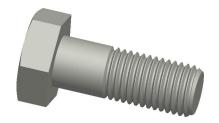

## NOTES:

1. MATERIAL : Grade A325 Type 1 Steel

2. FINISH: Hot Dipped Galvanized

3. HEAD TYPE : Hex

4. THREAD STYLE : Partially Threaded

5. THREAD DIRECTION: Right Hand

6. TENSILE STRENGTH (PSI): 105,000 7. MEETS/EXCEEDS: ASTM F3125

0.98

COMPONENT

Structural Bolt

1TE40

Structural Bolt, 1-8, 2 3/4 L, PK5

SHEET 1 of 1

UNIT

INCH