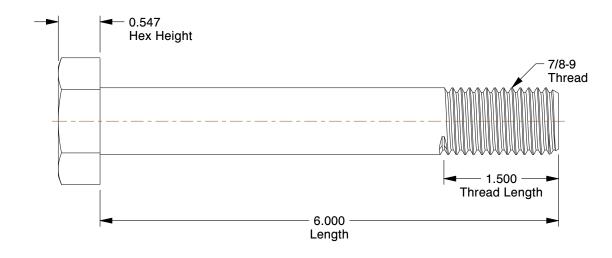

## NOTES:

1. MATERIAL: Grade A325 Type 1 Steel

2. FINISH: Hot Dipped Galvanized

3. HEAD TYPE : Hex

4. THREAD STYLE: Partially Threaded 5. THREAD DIRECTION: Right Hand

6. TENSILE STRENGTH (PSI): 105,000 7. MEETS/EXCEEDS: ASTM F3125

## Structural Bolt

COMPONENT

1TE32

Structural Bolt, 7/8-9x, 6 In L, PK5

UNIT INCH SHEET

1 of 1