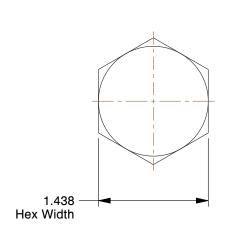

## NOTES:

1. MATERIAL: Grade A325 Type 1 Steel

2. FINISH: Hot Dipped Galvanized

3. HEAD TYPE : Hex

4. THREAD STYLE: Partially Threaded 5. THREAD DIRECTION: Right Hand

6. TENSILE STRENGTH (PSI): 105,000 7. MEETS/EXCEEDS: ASTM F3125

## Structural Bolt

COMPONENT

1TE32

Structural Bolt, 7/8-9x, 6 In L, PK5

UNIT INCH SHEET

1 of 1