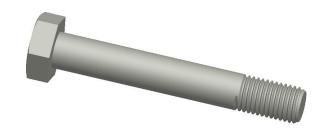

## NOTES:

1. MATERIAL: Grade A325 Type 1 Steel

2. FINISH: Hot Dipped Galvanized

3. HEAD TYPE : Hex

4. THREAD STYLE: Partially Threaded 5. THREAD DIRECTION: Right Hand

6. TENSILE STRENGTH (PSI): 105,000 7. MEETS/EXCEEDS: ASTM F3125

## Structural Bolt

COMPONENT

1TE32

Structural Bolt, 7/8-9x, 6 In L, PK5

UNIT INCH SHEET

1 of 1