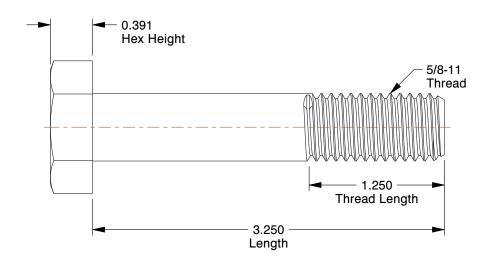

1.13

1TB74

Structural Bolt, 5/8-11x3 1/4L, Pk10

COMPONENT

Structural Bolt

UNIT

INCH

SHEET

1 of 1