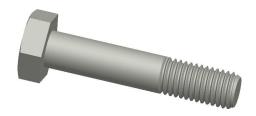

## NOTES:

1. MATERIAL : Grade A325 Type 1 Steel

2. FINISH: Hot Dipped Galvanized

3. HEAD TYPE : Hex

4. THREAD STYLE: Partially Threaded

5. THREAD DIRECTION: Right Hand 6. TENSILE STRENGTH (PSI): 105,000

7. MEETS/EXCEEDS : ASTM F3125

1.13

1TB74

Structural Bolt, 5/8-11x3 1/4L, Pk10

COMPONENT

Structural Bolt

UNIT

INCH

SHEET