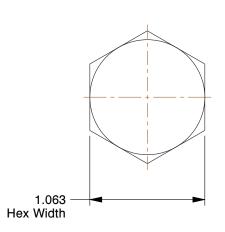

1.13

1TB74

Structural Bolt, 5/8-11x3 1/4L, Pk10

COMPONENT

Structural Bolt

UNIT

INCH

SHEET