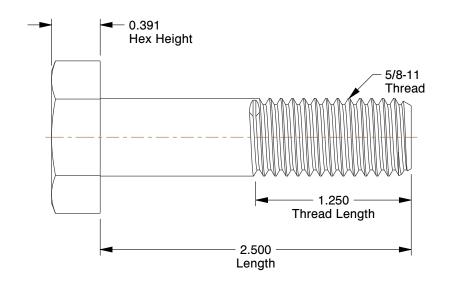

**SCALE** 

1.30

COMPONENT Structural Bolt

1TB71

Structural Bolt, 5/8-11x2 1/2L, Pk10

INCH
SHEET

1 of 1