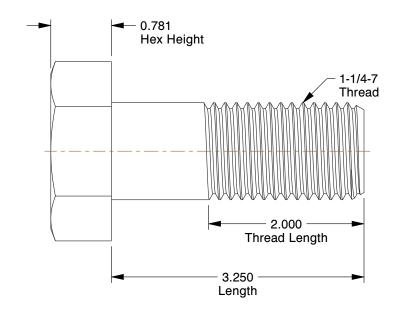

## NOTES:

1. MATERIAL: Grade A325 Type 1 Steel

2. FINISH: Plain 3. HEAD TYPE: Hex

4. THREAD STYLE: Partially Threaded 5. THREAD DIRECTION: Right Hand 6. TENSILE STRENGTH (PSI): 105,000 7. MEETS/EXCEEDS: ASTM F3125

1TB38

COMPONENT

Structural Bolt, 1 1/4-7x3 1/4L, Pk5

Structural Bolt UNIT INCH SHEET 1 of 1