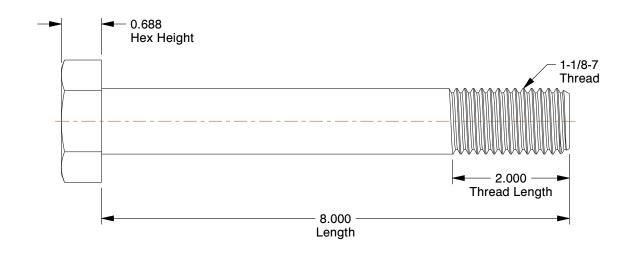

## NOTES:

1. MATERIAL: Grade A325 Type 1 Steel

2. FINISH: Plain 3. HEAD TYPE: Hex

4. THREAD STYLE: Partially Threaded 5. THREAD DIRECTION: Right Hand 6. TENSILE STRENGTH (PSI): 105,000 7. MEETS/EXCEEDS: ASTM F3125

1TB32

COMPONENT

Structural Bolt, 1 1/8-7, 8 L, PK5

UNIT

Structural Bolt

SHEET

1 of 1