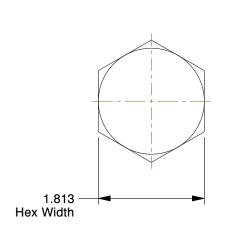

## NOTES:

1. MATERIAL: Grade A325 Type 1 Steel

2. FINISH: Plain 3. HEAD TYPE: Hex

4. THREAD STYLE: Partially Threaded 5. THREAD DIRECTION: Right Hand 6. TENSILE STRENGTH (PSI): 105,000 7. MEETS/EXCEEDS: ASTM F3125

1TB32

COMPONENT

Structural Bolt, 1 1/8-7, 8 L, PK5

UNIT

Structural Bolt

SHEET

1 of 1