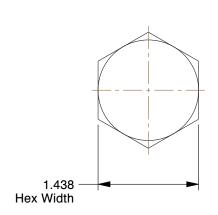

## **NOTES:**

1. MATERIAL: Grade A325 Type 1 Steel

2. FINISH: Plain 3. HEAD TYPE: Hex

4. THREAD STYLE: Partially Threaded 5. THREAD DIRECTION: Right Hand 6. TENSILE STRENGTH (PSI): 105,000 7. MEETS/EXCEEDS: ASTM F3125