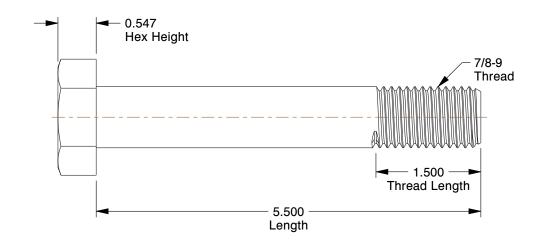

## **NOTES:**

1. MATERIAL: Grade A325 Type 1 Steel

2. FINISH: Plain 3. HEAD TYPE: Hex

4. THREAD STYLE: Partially Threaded 5. THREAD DIRECTION: Right Hand 6. TENSILE STRENGTH (PSI): 105,000 7. MEETS/EXCEEDS: ASTM F3125

0.73

COMPONENT Structural Bolt

1TA81

Structural Bolt, 7/8-9, 5 1/2 L, PK5

INCH
SHEET

1 of 1