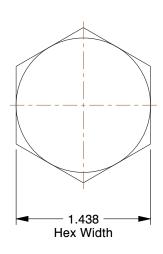

## NOTES:

1. MATERIAL: Grade A325 Type 1 Steel

2. FINISH: Plain 3. HEAD TYPE: Hex

4. THREAD STYLE: Partially Threaded 5. THREAD DIRECTION: Right Hand 6. TENSILE STRENGTH (PSI): 105,000 7. MEETS/EXCEEDS: ASTM F3125