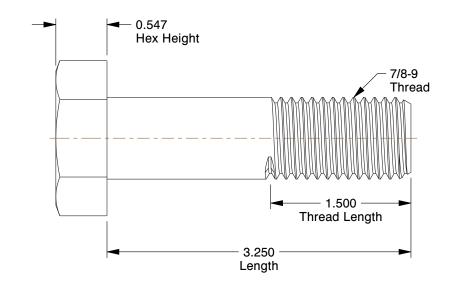

## NOTES:

1. MATERIAL: Grade A325 Type 1 Steel

2. FINISH: Plain 3. HEAD TYPE: Hex

4. THREAD STYLE: Partially Threaded 5. THREAD DIRECTION: Right Hand 6. TENSILE STRENGTH (PSI): 105,000 7. MEETS/EXCEEDS: ASTM F3125

0.97

COMPONENT Structural Bolt

1TA72

Structural Bolt, 7/8-9, 3 1/4 L, PK5

SHEET

UNIT

INCH

1 of 1