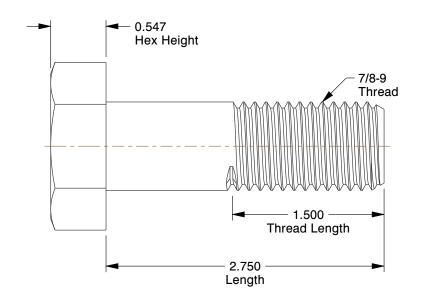

## NOTES:

1. MATERIAL: Grade A325 Type 1 Steel

2. FINISH: Plain 3. HEAD TYPE: Hex

4. THREAD STYLE: Partially Threaded 5. THREAD DIRECTION: Right Hand 6. TENSILE STRENGTH (PSI): 105,000 7. MEETS/EXCEEDS: ASTM F3125

1.05

COMPONENT

Structural Bolt

1TA70

Structural Bolt, 7/8-9, 2 3/4 L, PK5

SHEET

UNIT

INCH