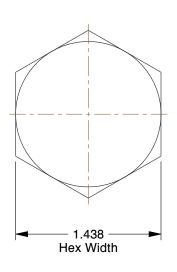

1.05

COMPONENT

Structural Bolt

1TA70

Structural Bolt, 7/8-9, 2 3/4 L, PK5

SHEET

UNIT

INCH