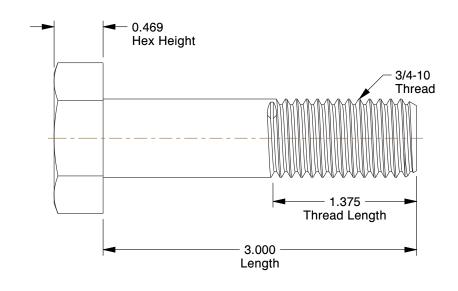

## **NOTES:**

1. MATERIAL : Grade A325 Type 1 Steel

2. FINISH: Plain 3. HEAD TYPE: Hex

4. THREAD STYLE: Partially Threaded 5. THREAD DIRECTION: Right Hand 6. TENSILE STRENGTH (PSI): 105,000 7. MEETS/EXCEEDS: ASTM F3125

**SCALE** 

1.09

1TA49

COMPONENT

Structural Bolt, 3/4-10, 3 L, Pk10

Structural Bolt

UNIT

INCH