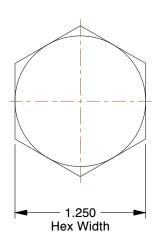

## **NOTES:**

1. MATERIAL : Grade A325 Type 1 Steel

2. FINISH: Plain 3. HEAD TYPE: Hex

4. THREAD STYLE: Partially Threaded 5. THREAD DIRECTION: Right Hand 6. TENSILE STRENGTH (PSI): 105,000 7. MEETS/EXCEEDS: ASTM F3125

**SCALE** 

1.09

1TA49

COMPONENT

Structural Bolt, 3/4-10, 3 L, Pk10

Structural Bolt

UNIT

INCH