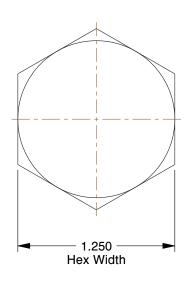

1.31

COMPONENT Structural Bolt

1TA45

Structural Bolt, 3/4-10 x 2, Pk10

INCH
SHEET

1 of 1