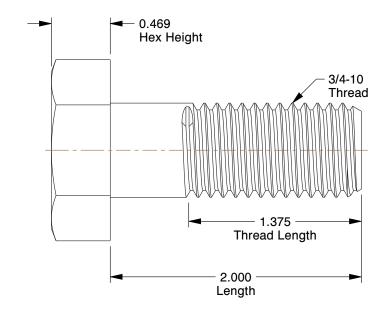

## **NOTES:**

1. MATERIAL: Grade A325 Type 1 Steel

2. FINISH: Plain 3. HEAD TYPE: Hex

4. THREAD STYLE: Partially Threaded 5. THREAD DIRECTION: Right Hand 6. TENSILE STRENGTH (PSI): 105,000 7. MEETS/EXCEEDS: ASTM F3125

1.31

COMPONENT Structural Bolt

1TA45

Structural Bolt, 3/4-10 x 2, Pk10

INCH
SHEET

1 of 1