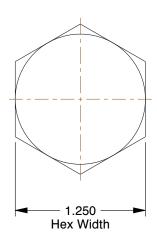

1.08

COMPONENT

Structural Bolt

1TA44

Structural Bolt, 3/4-10x1 3/4L, Pk10

SHEET

UNIT

INCH