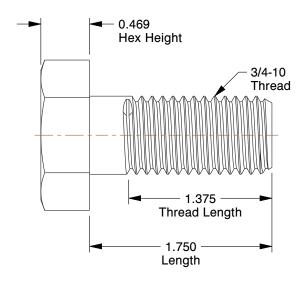

## NOTES:

1. MATERIAL : Grade A325 Type 1 Steel

2. FINISH: Plain 3. HEAD TYPE: Hex

4. THREAD STYLE: Partially Threaded 5. THREAD DIRECTION: Right Hand 6. TENSILE STRENGTH (PSI): 105,000 7. MEETS/EXCEEDS: ASTM F3125

1.08

COMPONENT

Structural Bolt

1TA44

Structural Bolt, 3/4-10x1 3/4L, Pk10

SHEET

UNIT

INCH