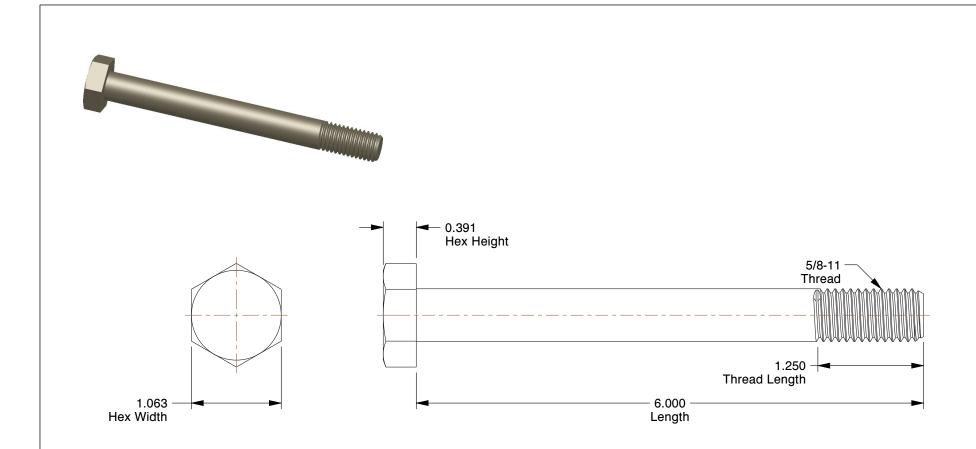

## **NOTES:**

1. MATERIAL: Grade A325 Type 1 Steel

2. FINISH: Plain 3. HEAD TYPE: Hex

4. THREAD STYLE: Partially Threaded 5. THREAD DIRECTION: Right Hand 6. TENSILE STRENGTH (PSI): 105,000 7. MEETS/EXCEEDS: ASTM F3125

0.88

COMPONENT

Structural Bolt

1TA42

Structural Bolt, 5/8-11, 6 L, Pk10

SHEET

UNIT

INCH